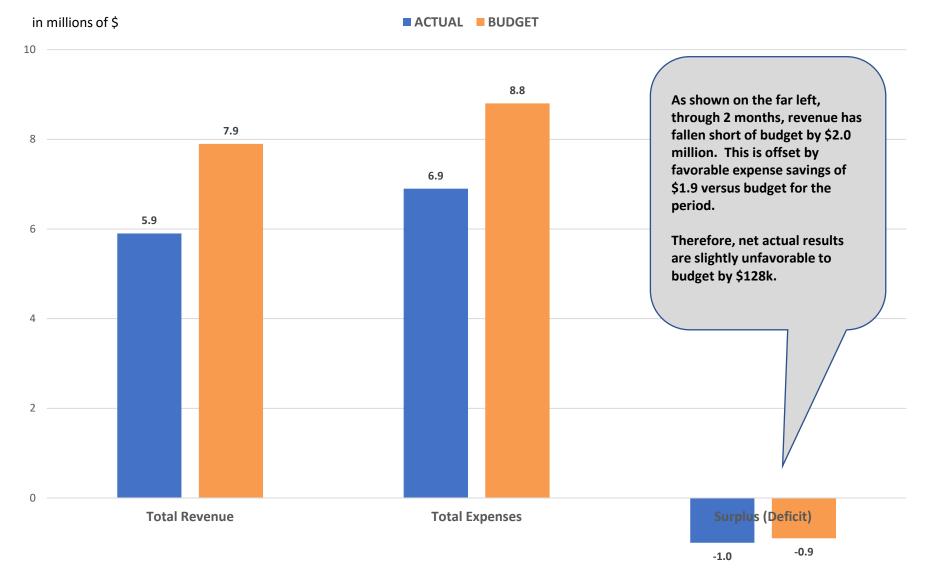

2023-2024 ALA CD#13 2024 ALA LLX Meeting

## Fiscal Year 2024 2 Month Financial Results September 2023 – October 2023

January 2024 Membership Information Session



#### Total ALA FY24 2 Month Actual versus Budget



#### Total ALA FY24 2 Month Actual versus FY22 2 Month Actual



-3 –

-5

# Divisions and RTs FY24 2-Month Actual

| Total Divisions   | Year to Date<br>Actual | Year to Date<br>Budget | Year to Date<br>Variance |
|-------------------|------------------------|------------------------|--------------------------|
|                   |                        |                        |                          |
| Total Revenue     | 2,444,804              | 3,147,698              | (702,894)                |
| Total Expenses    | 2,107,807              | 3,009,167              | 901,360                  |
| Surplus (Deficit) | 336,997                | 138,531                | 198,466                  |
|                   |                        |                        |