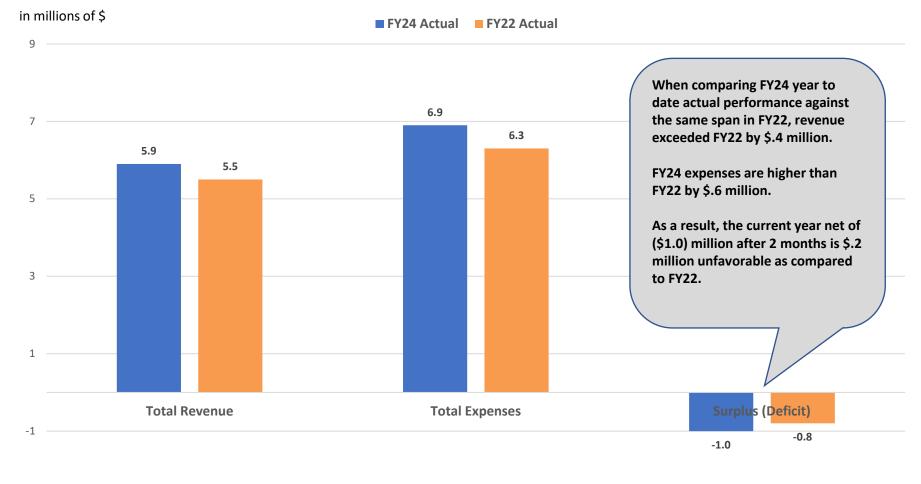

2023-2024 ALA CD#13 2024 ALA LLX Meeting

## Fiscal Year 2024 2 Month Financial Results September 2023 – October 2023

January 2024 Membership Information Session



#### Total ALA FY24 2 Month Actual versus Budget



#### Total ALA FY24 2 Month Actual versus FY22 2 Month Actual



-3 –

-5

# Divisions and RTs FY24 2-Month Actual

| Total Divisions   | Year to Date<br>Actual | Year to Date<br>Budget | Year to Date<br>Variance |
|-------------------|------------------------|------------------------|--------------------------|
|                   |                        |                        |                          |
| Total Revenue     | 2,444,804              | 3,147,698              | (702,894)                |
| Total Expenses    | 2,107,807              | 3,009,167              | 901,360                  |
| Surplus (Deficit) | 336,997                | 138,531                | 198,466                  |
|                   |                        |                        |                          |
| Total Round       | Year to Date           | Year to